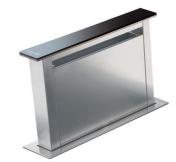

#### **RECOMMENDED PAIRINGS**

Cooker hob S4000 Domino Induction 7341 655

Hood S4000 Domino Ghost 2451 000

Sink S4001 Filotop 3365 050