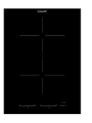

### Cooker hob S4000 Domino Induction

Induction Hobs Code: 7325 455

#### DETAILS

| Coloring               | Black                                                              |
|------------------------|--------------------------------------------------------------------|
| Edge/Installation Type | Standard (8 mm Edge)                                               |
| Material               | Stainless steel + ceramic glass                                    |
| Supply                 | Single-phase: 230 V; 1P + N; 50.60 Hz                              |
| Temperature control    | Electronic 50 - 220 °C                                             |
| Dimensions             | 380x520 mm                                                         |
| Base size              | 45cm                                                               |
| Full description       | Induction hob Teppanyaki - straight edge for sopratop installation |
| Heating element        | Two zones                                                          |

| Built-in hole    | View technical data sheet                                                                                         |
|------------------|-------------------------------------------------------------------------------------------------------------------|
| Width            | 38 cm                                                                                                             |
| Cooking plate    | Satin steel                                                                                                       |
| Total power      | 2.800 W                                                                                                           |
| Up               | 1.400 W                                                                                                           |
| Down             | 1.400 W                                                                                                           |
| Power settings   | 9 power settings per zone                                                                                         |
| Safety           | Safety equipment                                                                                                  |
| Туре             | Induction Hob                                                                                                     |
| Type of commands | Touch Control                                                                                                     |
| Cooking zones    | 2 independent zones                                                                                               |
| Notes:           | Pre-set temperatures for cleaning the product, for optimal cooking of fish recipes, and for perfect meat cooking. |