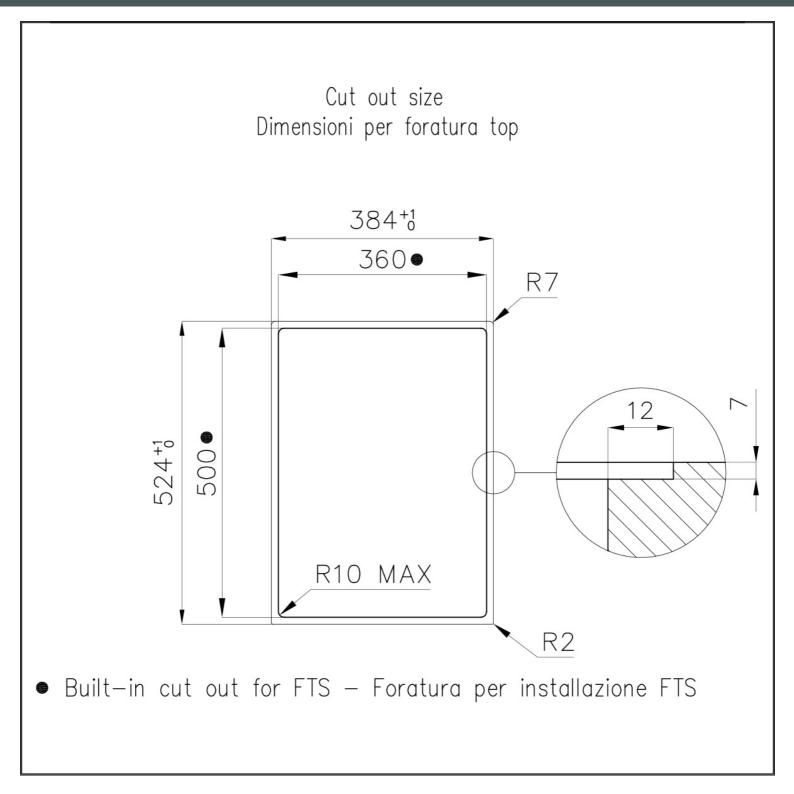

#### DETAILS

| Coloring               | Black                                                              |
|------------------------|--------------------------------------------------------------------|
| Edge/Installation Type | Standard (8 mm Edge)                                               |
| Material               | Stainless steel + ceramic glass                                    |
| Supply                 | Single-phase: 230 V; 1P + N; 50.60 Hz                              |
| Temperature control    | Electronic 50 - 220 °C                                             |
| Dimensions             | 380x520 mm                                                         |
| Base size              | 45cm                                                               |
| Full description       | Induction hob Teppanyaki - straight edge for sopratop installation |
| Heating element        | Two zones                                                          |

| Built-in hole    | View technical data sheet                                                                                         |
|------------------|-------------------------------------------------------------------------------------------------------------------|
| Width            | 38 cm                                                                                                             |
| Cooking plate    | Satin steel                                                                                                       |
| Total power      | 2.800 W                                                                                                           |
| Up               | 1.400 W                                                                                                           |
| Down             | 1.400 W                                                                                                           |
| Power settings   | 9 power settings per zone                                                                                         |
| Safety           | Safety equipment                                                                                                  |
| Туре             | Induction Hob                                                                                                     |
| Type of commands | Touch Control                                                                                                     |
| Cooking zones    | 2 independent zones                                                                                               |
| Notes:           | Pre-set temperatures for cleaning the product, for optimal cooking of fish recipes, and for perfect meat cooking. |