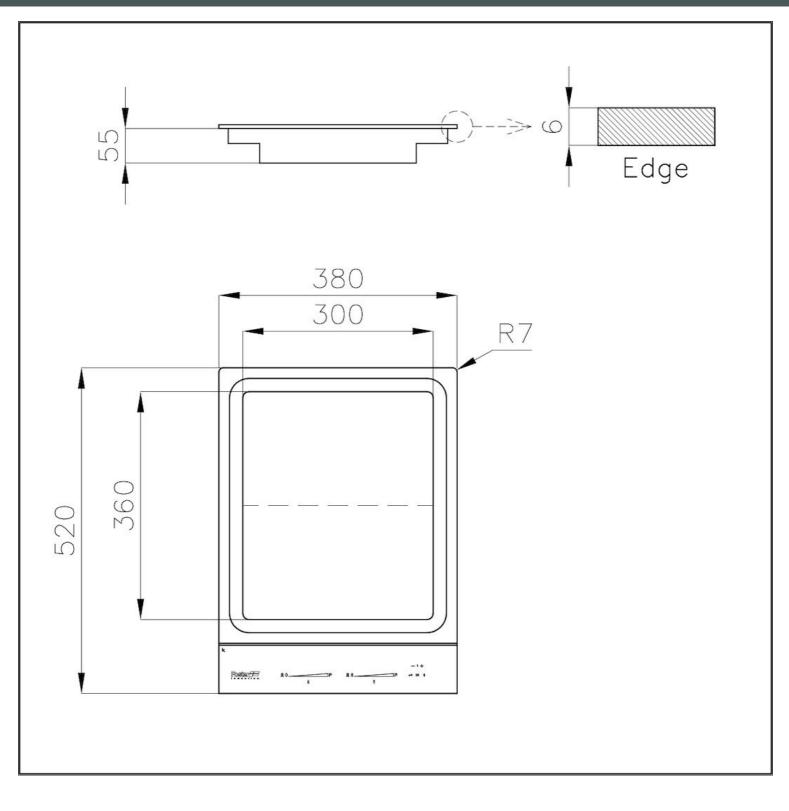

#### DETAILS

| Coloring               | Black                                                              |
|------------------------|--------------------------------------------------------------------|
| Edge/Installation Type | Standard (8 mm Edge)                                               |
| Material               | Stainless steel + ceramic glass                                    |
| Supply                 | Single-phase: 230 V; 1P + N; 50.60 Hz                              |
| Temperature control    | Electronic 50 - 220 °C                                             |
| Dimensions             | 380x520 mm                                                         |
| Base size              | 45cm                                                               |
| Full description       | Induction hob Teppanyaki - straight edge for sopratop installation |
| Heating element        | Two zones                                                          |

| Built-in hole    | View technical data sheet                                                                                         |
|------------------|-------------------------------------------------------------------------------------------------------------------|
| Width            | 38 cm                                                                                                             |
| Cooking plate    | Satin steel                                                                                                       |
| Total power      | 2.800 W                                                                                                           |
| Up               | 1.400 W                                                                                                           |
| Down             | 1.400 W                                                                                                           |
| Power settings   | 9 power settings per zone                                                                                         |
| Safety           | Safety equipment                                                                                                  |
| Туре             | Induction Hob                                                                                                     |
| Type of commands | Touch Control                                                                                                     |
| Cooking zones    | 2 independent zones                                                                                               |
| Notes:           | Pre-set temperatures for cleaning the product, for optimal cooking of fish recipes, and for perfect meat cooking. |