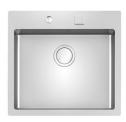

#### **RECOMMENDED PAIRINGS**

Cooker hob S4000 Domino Induction 7341 655

Hood S4000 Domino Ghost 2451 000

Sink S4001 Filotop 3365 050